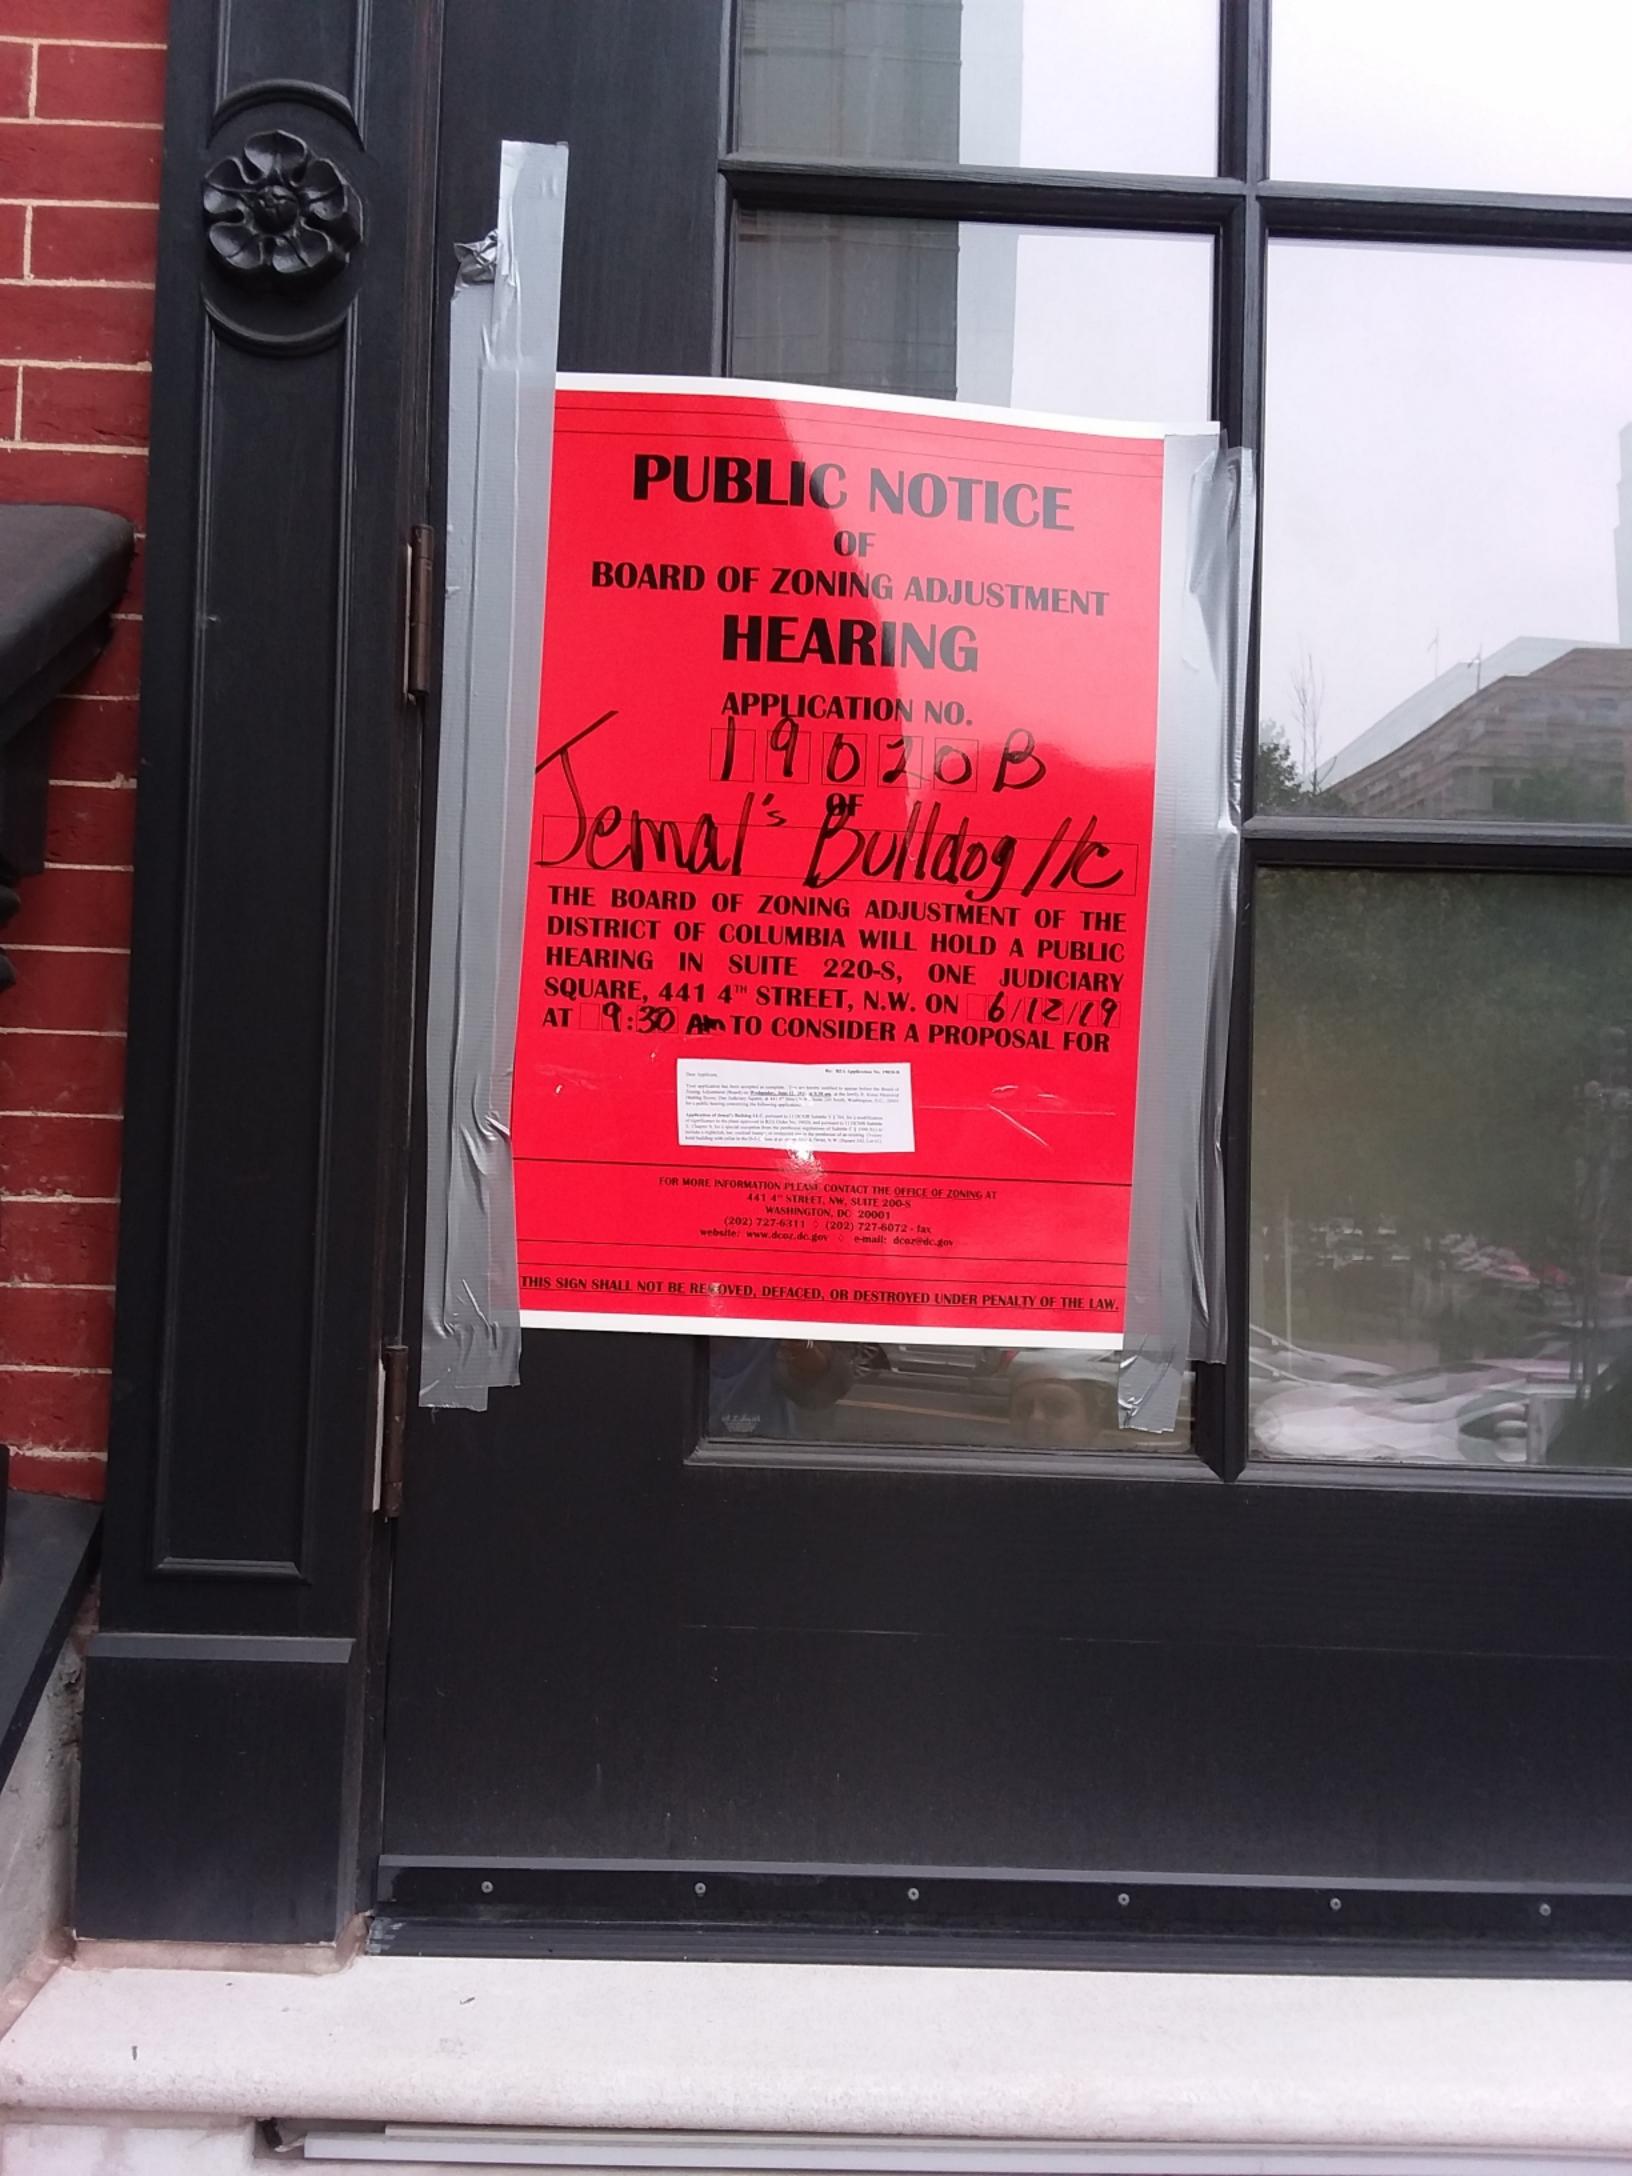

## **PUBLIC NOTICE**

OF **BOARD OF ZONING ADJUSTMENT** HEARING

THE BOARD OF ZONING ADJUSTMENT OF THE DISTRICT OF COLUMBIA WILL HOLD A PUBLIC HEARING IN SUITE 220-S, ONE JUDICIARY SQUARE, 441 4" STREET, N.W. ON 6/12/19