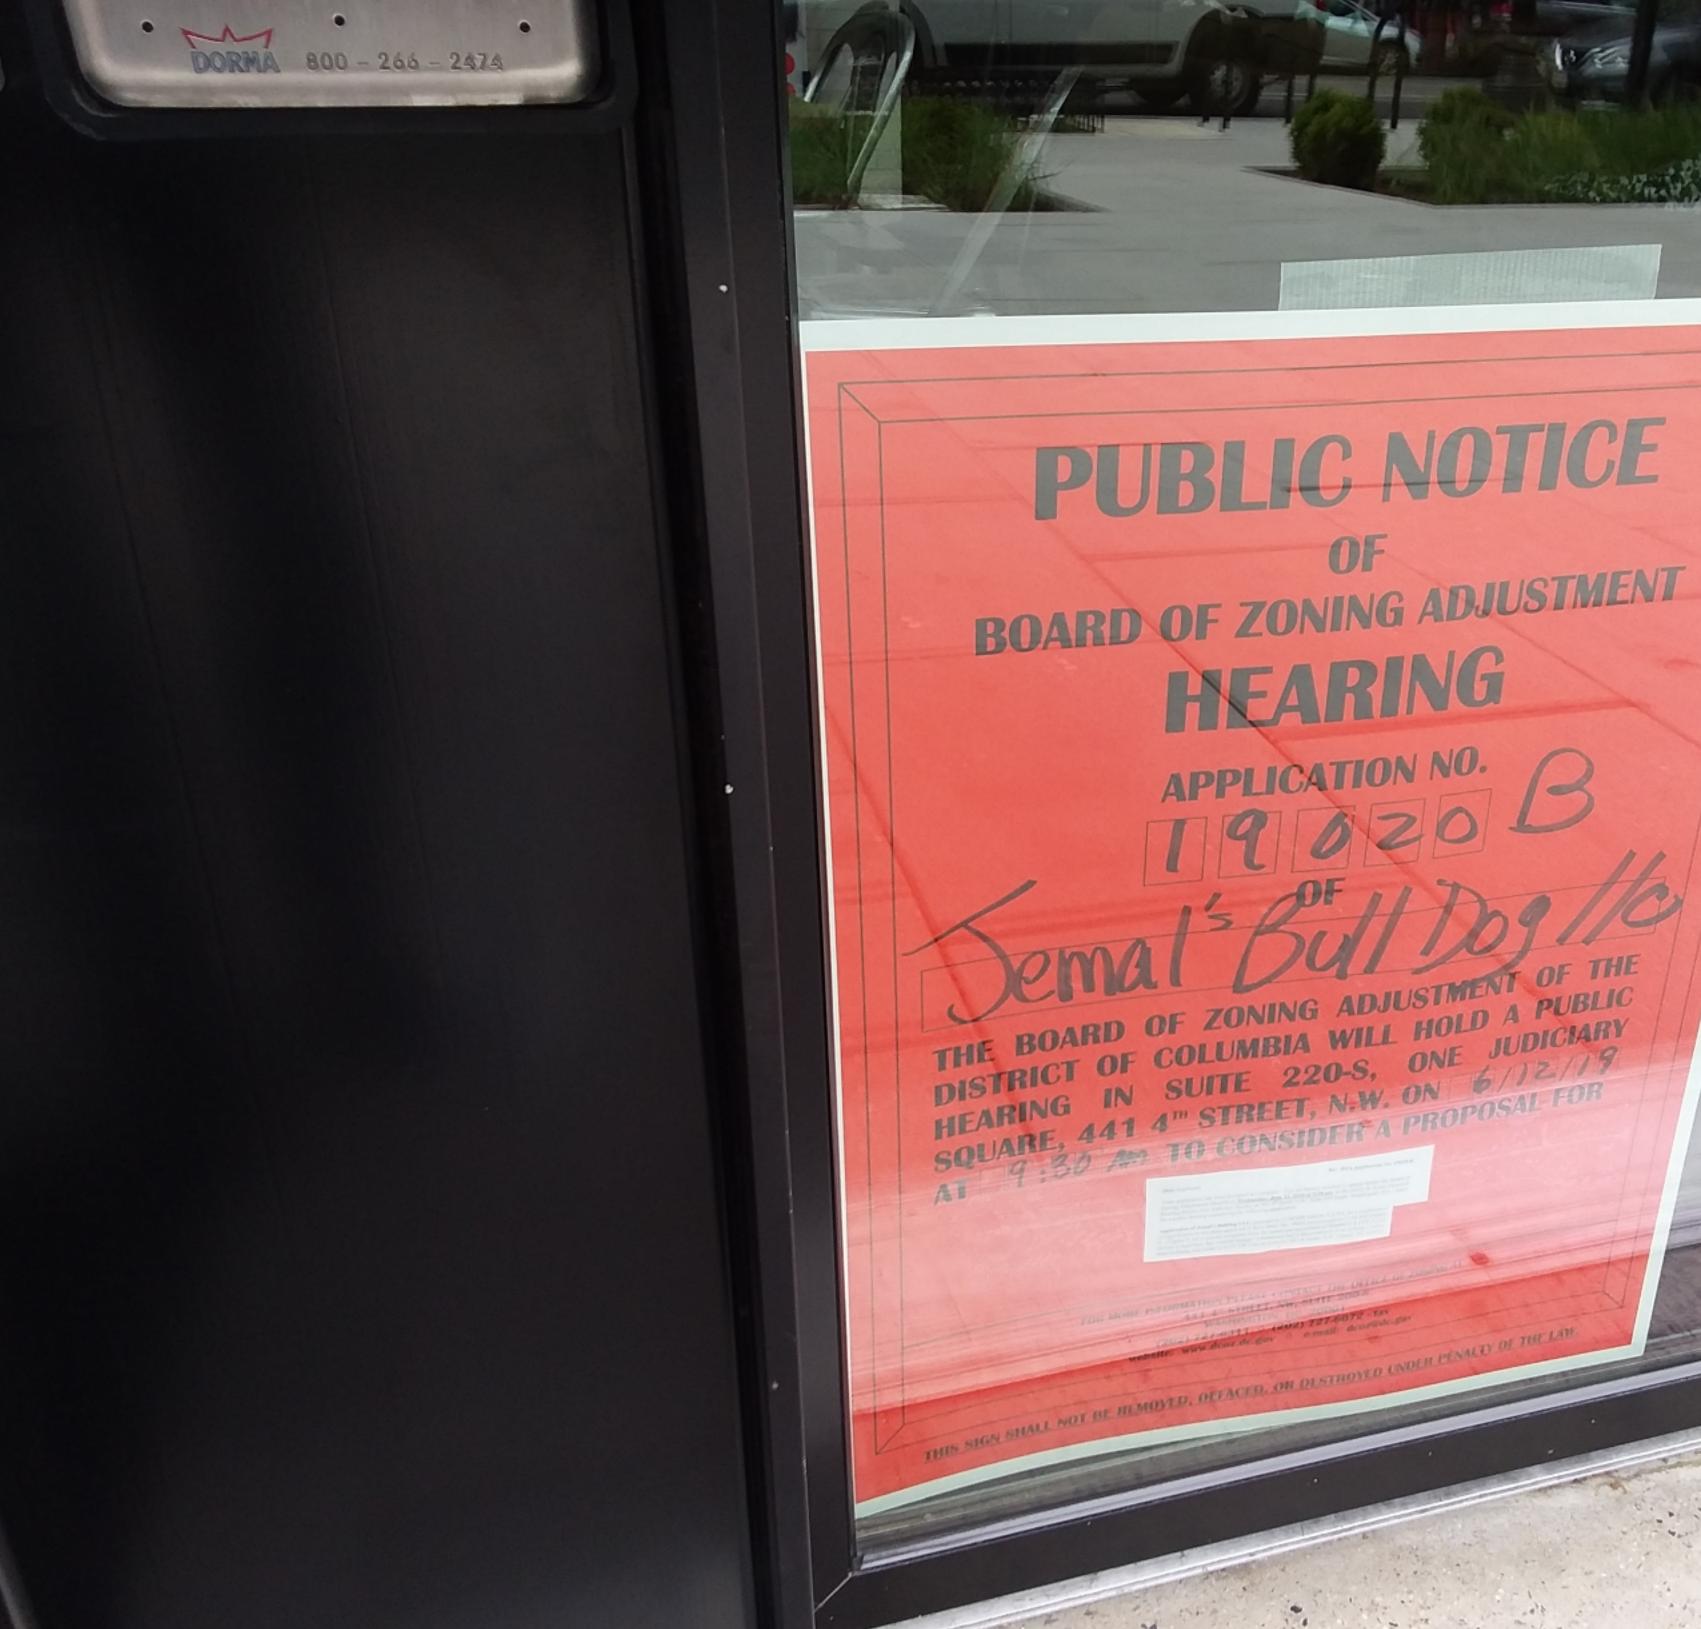

## **PUBLIC NOTICE**

OF **BOARD OF ZONING ADJUSTMENT** HEARING

THE BOARD OF ZONING ADJUSTMENT OF THE DISTRICT OF COLUMBIA WILL HOLD A PUBLIC HEARING IN SUITE 220-S, ONE JUDICIARY SQUARE, 441 4" STREET, N.W. ON 6/12/19